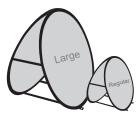

#### Circle

Regular 100x100cm / 39.4"x39.4" Large 150x150cm / 59"x59"

Our pop-up A-Frames have been engineered to withstand the elements and can be staked to the ground and/or weighted.