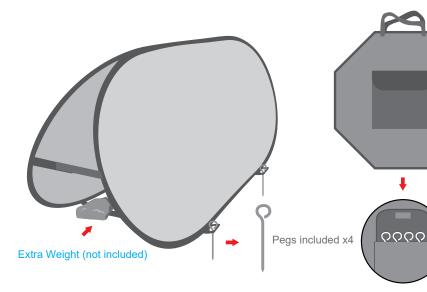

#### Circle

Regular 100x100cm / 39.4"x39.4" Large 150x150cm / 59"x59"

Our pop-up A-Frames have been engineered to withstand the elements and can be staked to the ground and/or weighted.

### CARING

Always fasten the two velcro arms on each side of the A-Frame.

Ensure the A-Frame is stable on the fround when set up.

Use the pockets to weigh it down.

Do not fold the A-Frame on concrete or rough surfaces as this will rub on the band.

Do not force the fold, check the instructions.

Clean with warm soapy water.

Always dry thoroughly before folding and packing away.