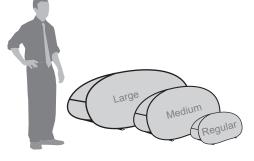

#### Horizontal

Regular 60x126cm / 23.6"x49.6" Medium 100x200cm / 39.4"x78.7" Large 110x270cm 43.3" / 106.3"