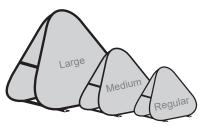

#### Triangle

Regular 100x100cm / 39.4"x39.4" Medium 120x120cm /47.2"x47.2" Large 150x150cm / 59"x59"