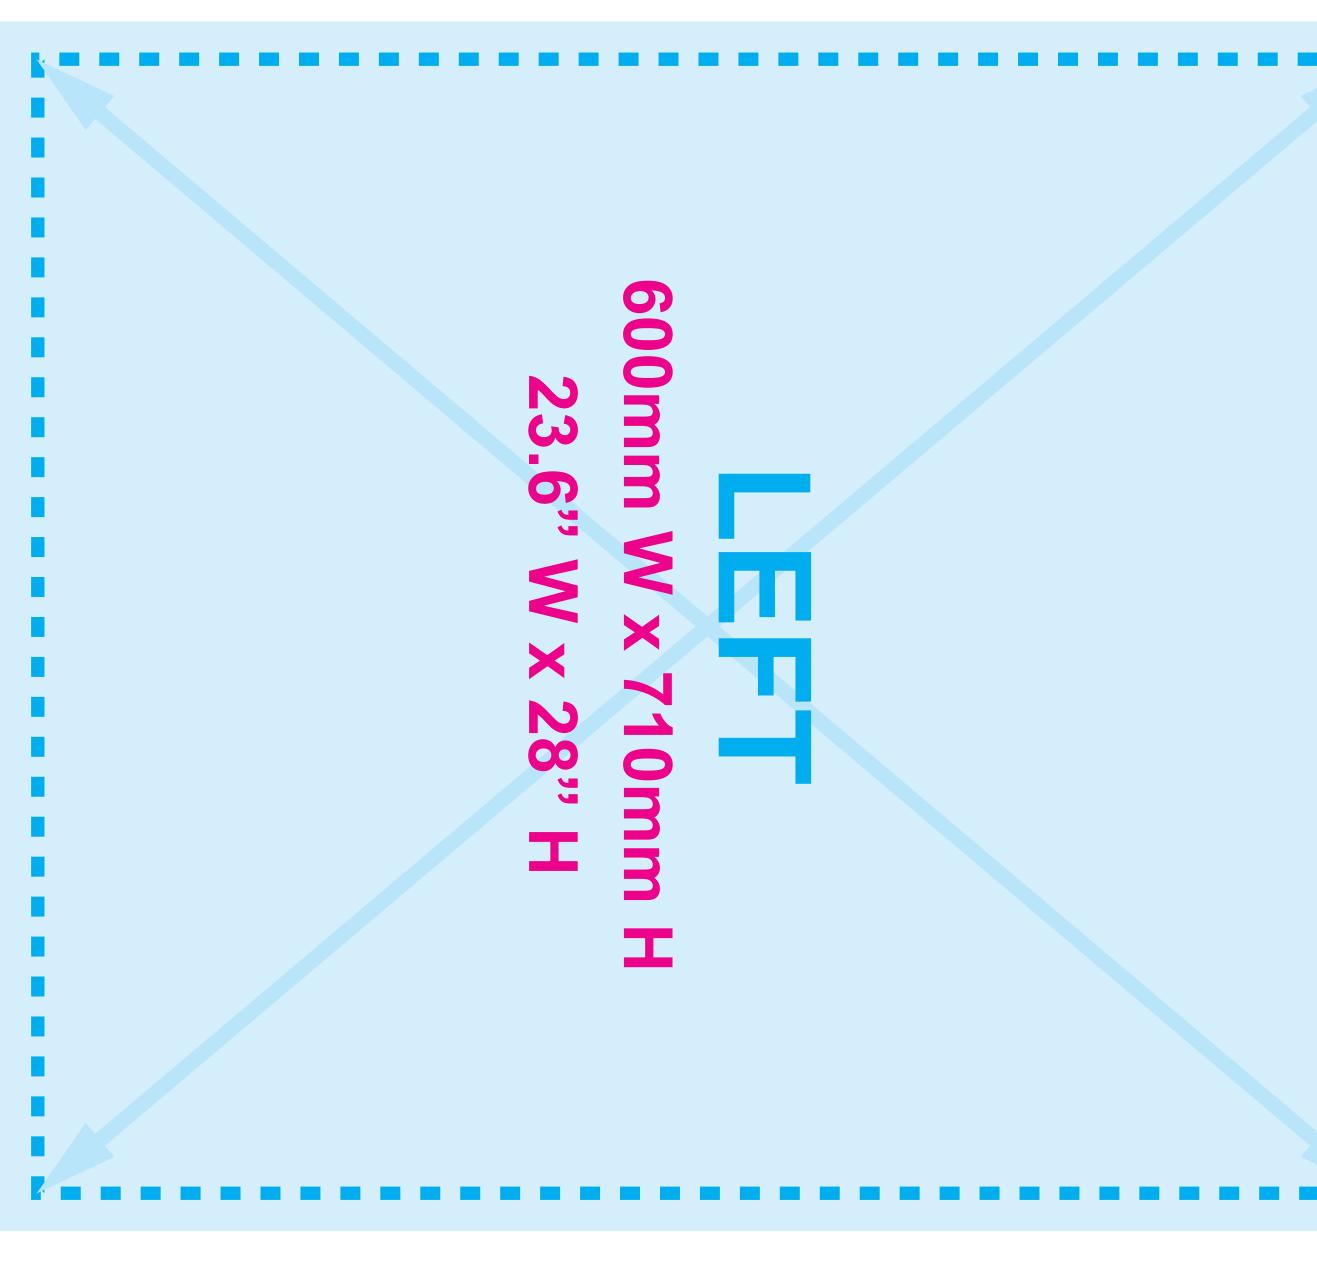

## BACK **Dead Area, Use Background Only 4ft3S** High Definition Fitted Table Throws **Overall Graphics Layout Size** 2640mm W x 1470mm H 104" W x 57.9" H 2cm all around Bleed Zones 1220mm W x 600mm H 48" W x 23.6" H