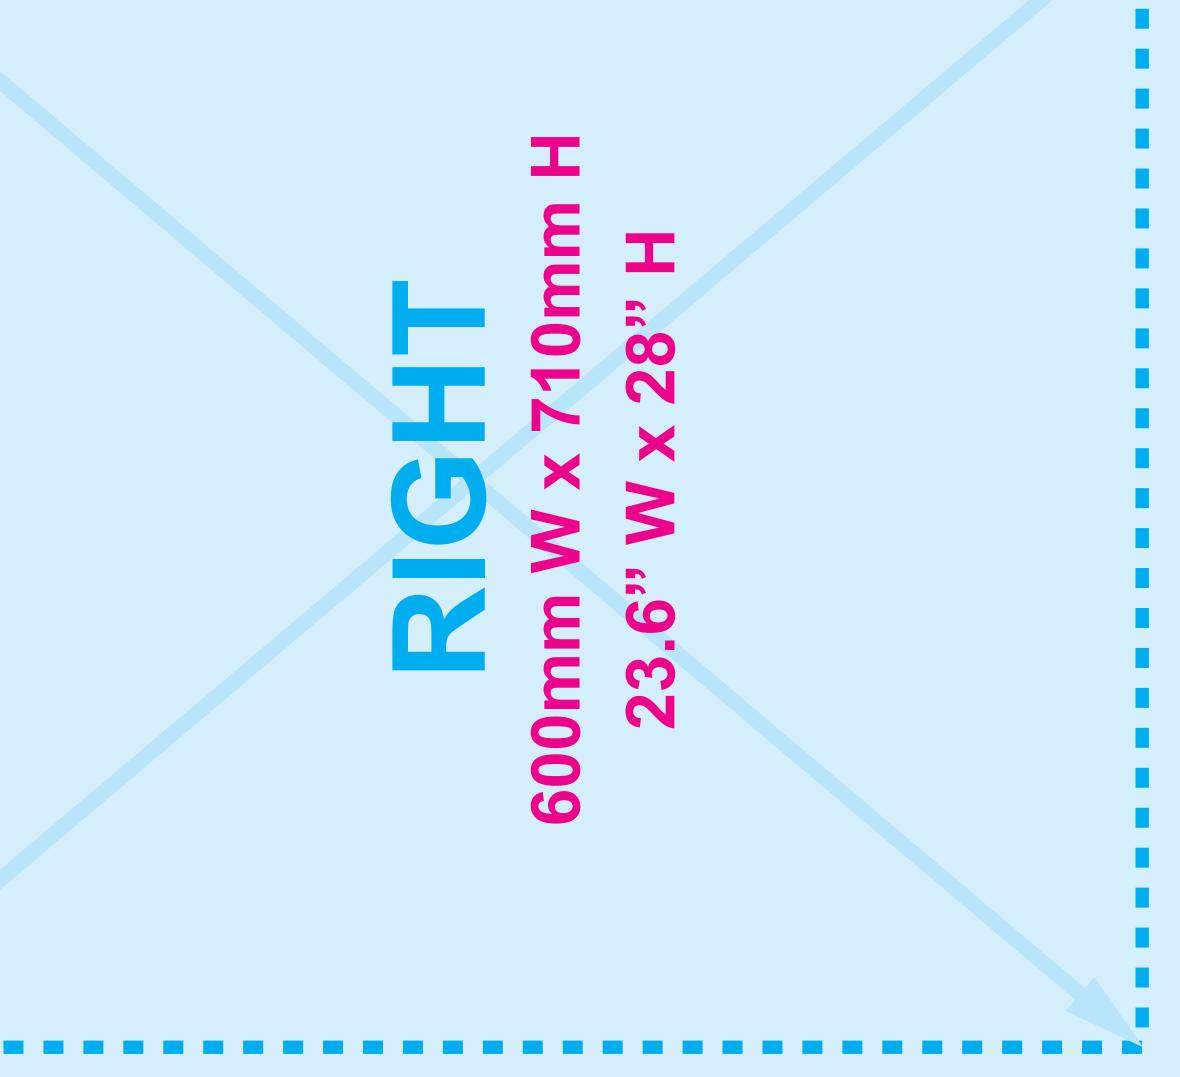

## BACK **Dead Area, Use Background Only 4ft3S** High Definition Fitted Table Throws **Overall Graphics Layout Size** 2640mm W x 1470mm H 104" W x 57.9" H 2cm all around Bleed Zones 1220mm W x 600mm H 48" W x 23.6" H