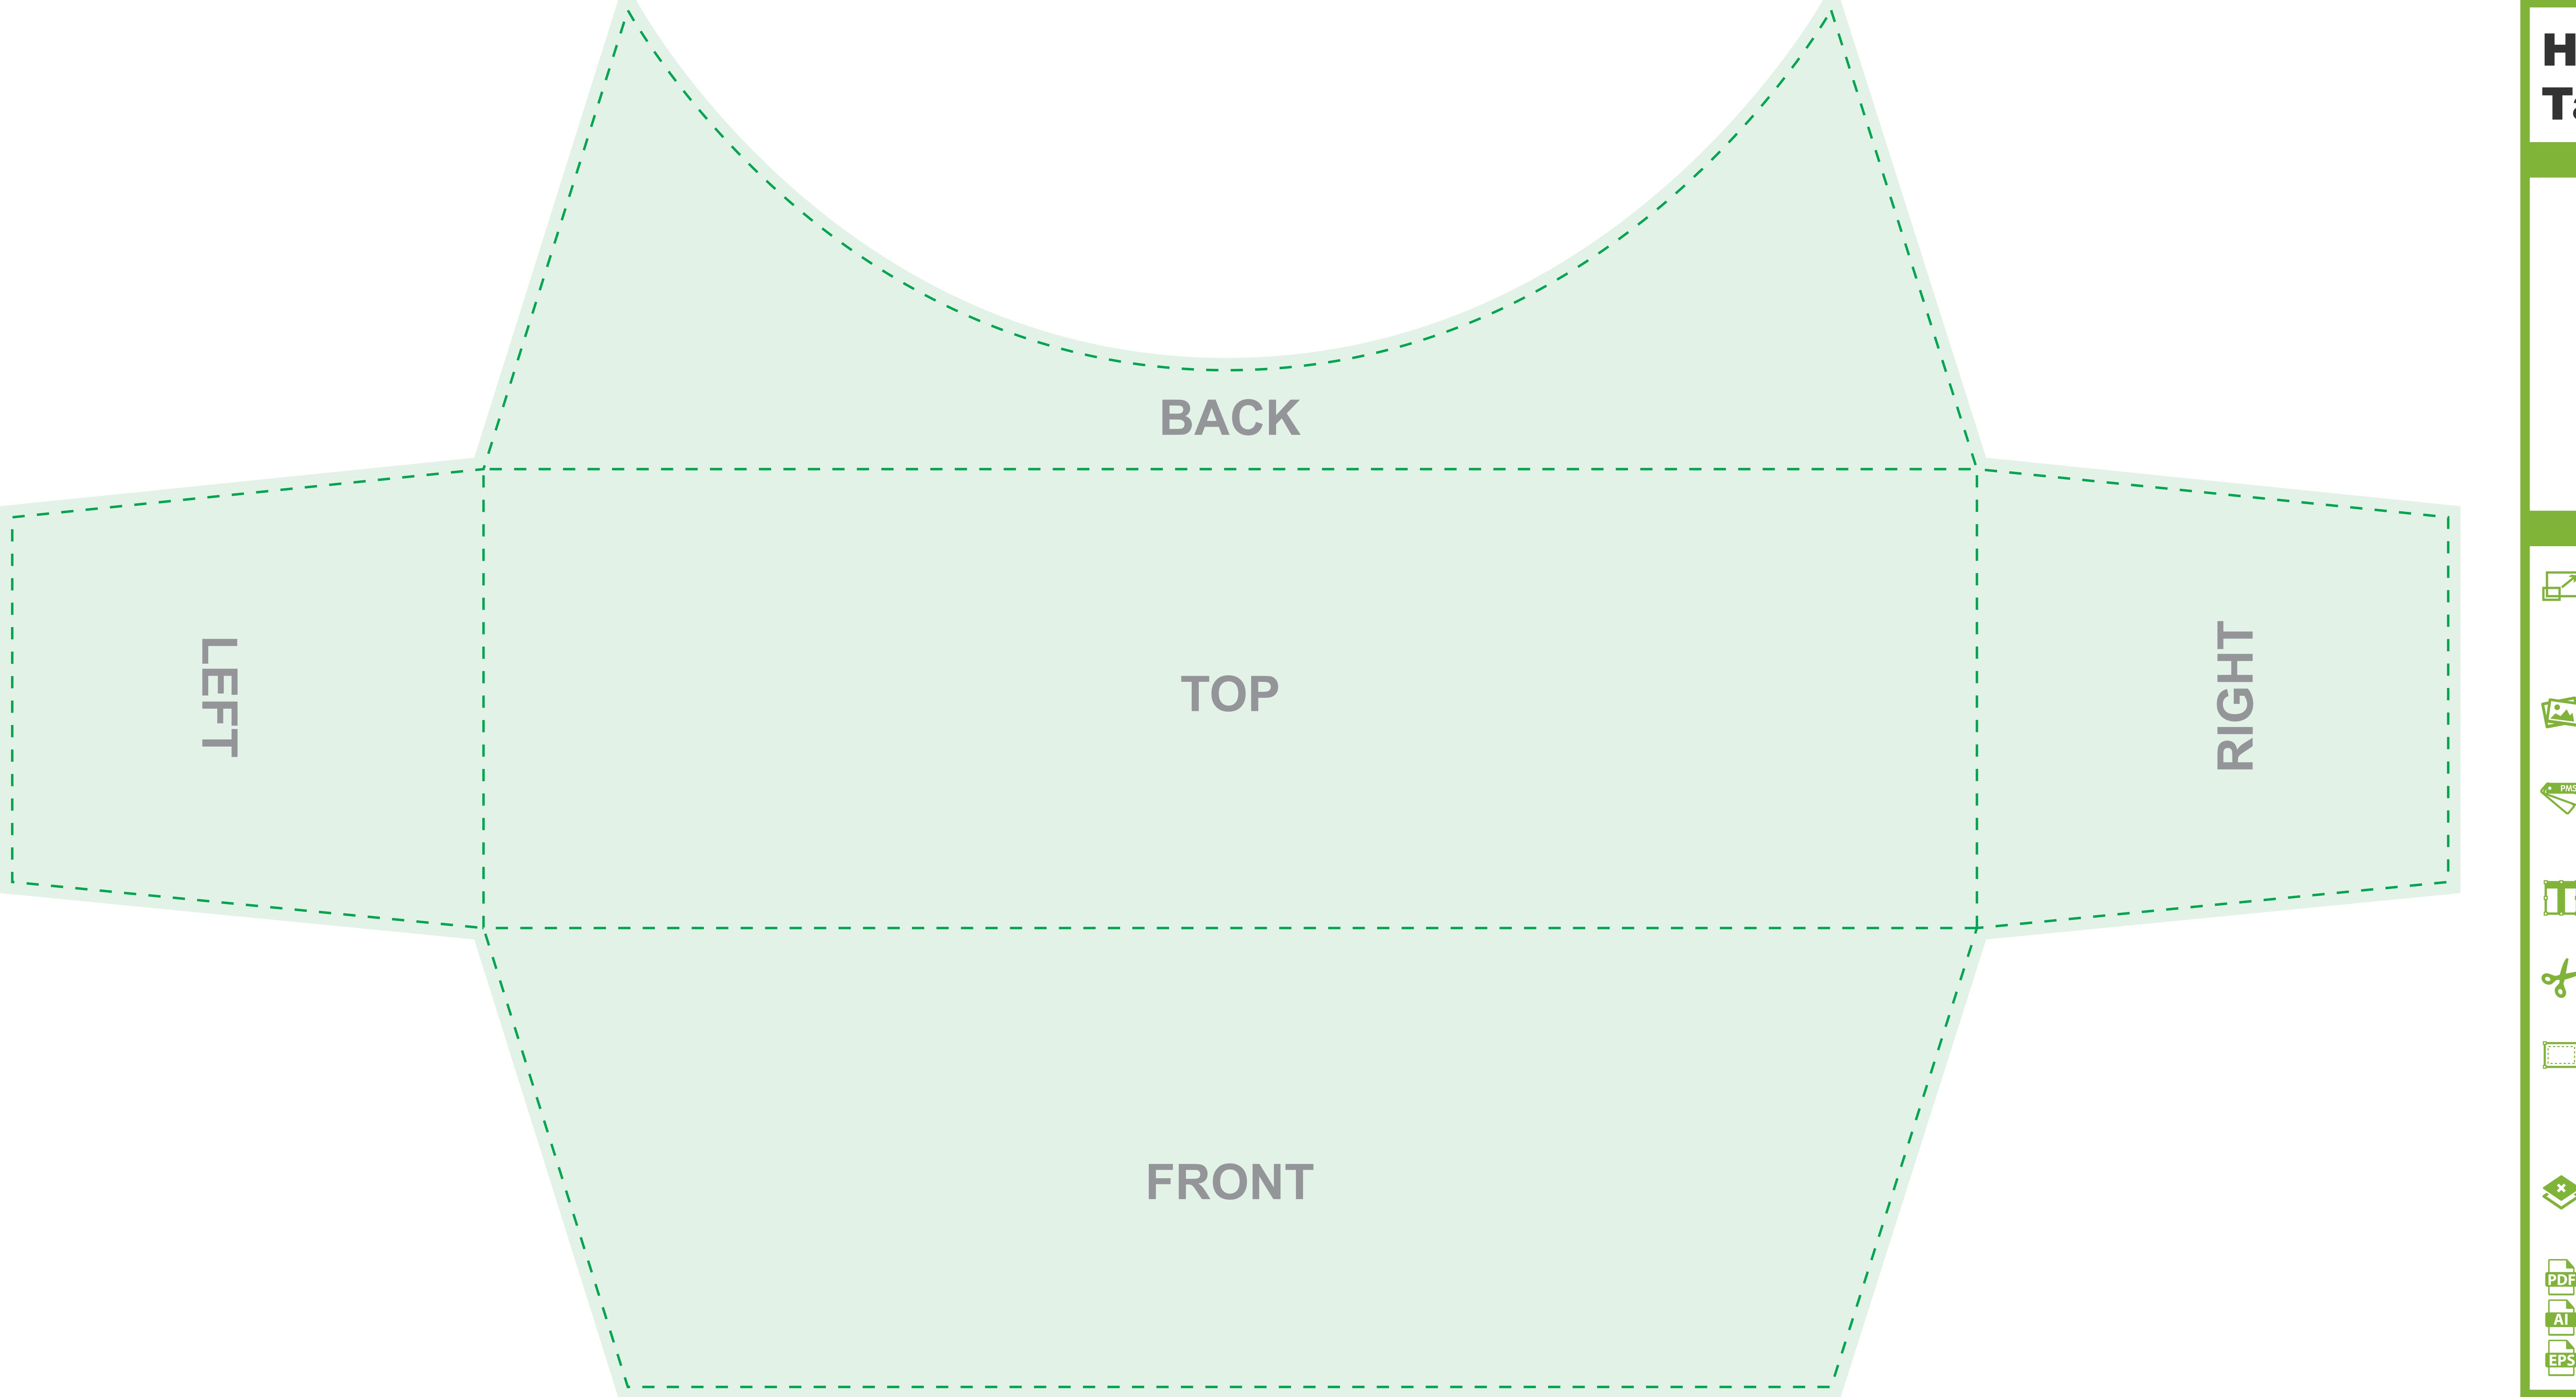

## High Definition Stretch Table Throws 8 Ft 3 Sides

## Image Size

- Top of Table
  W 2440mm x H 750mm / W 96" x H 29.5"
- Graphic size (Dotted Line)
  W 3980mm x H 2250mm / W 156.7" x H 88.6"
- Overall Graphics Layout Size (Green Background)
  W 4020mm x H 2290mm / W 158.3" x H 90.1"

## Keep all your important graphics such as LOGO / TEXT and contact information in the Dotted Line safe viewable zone.