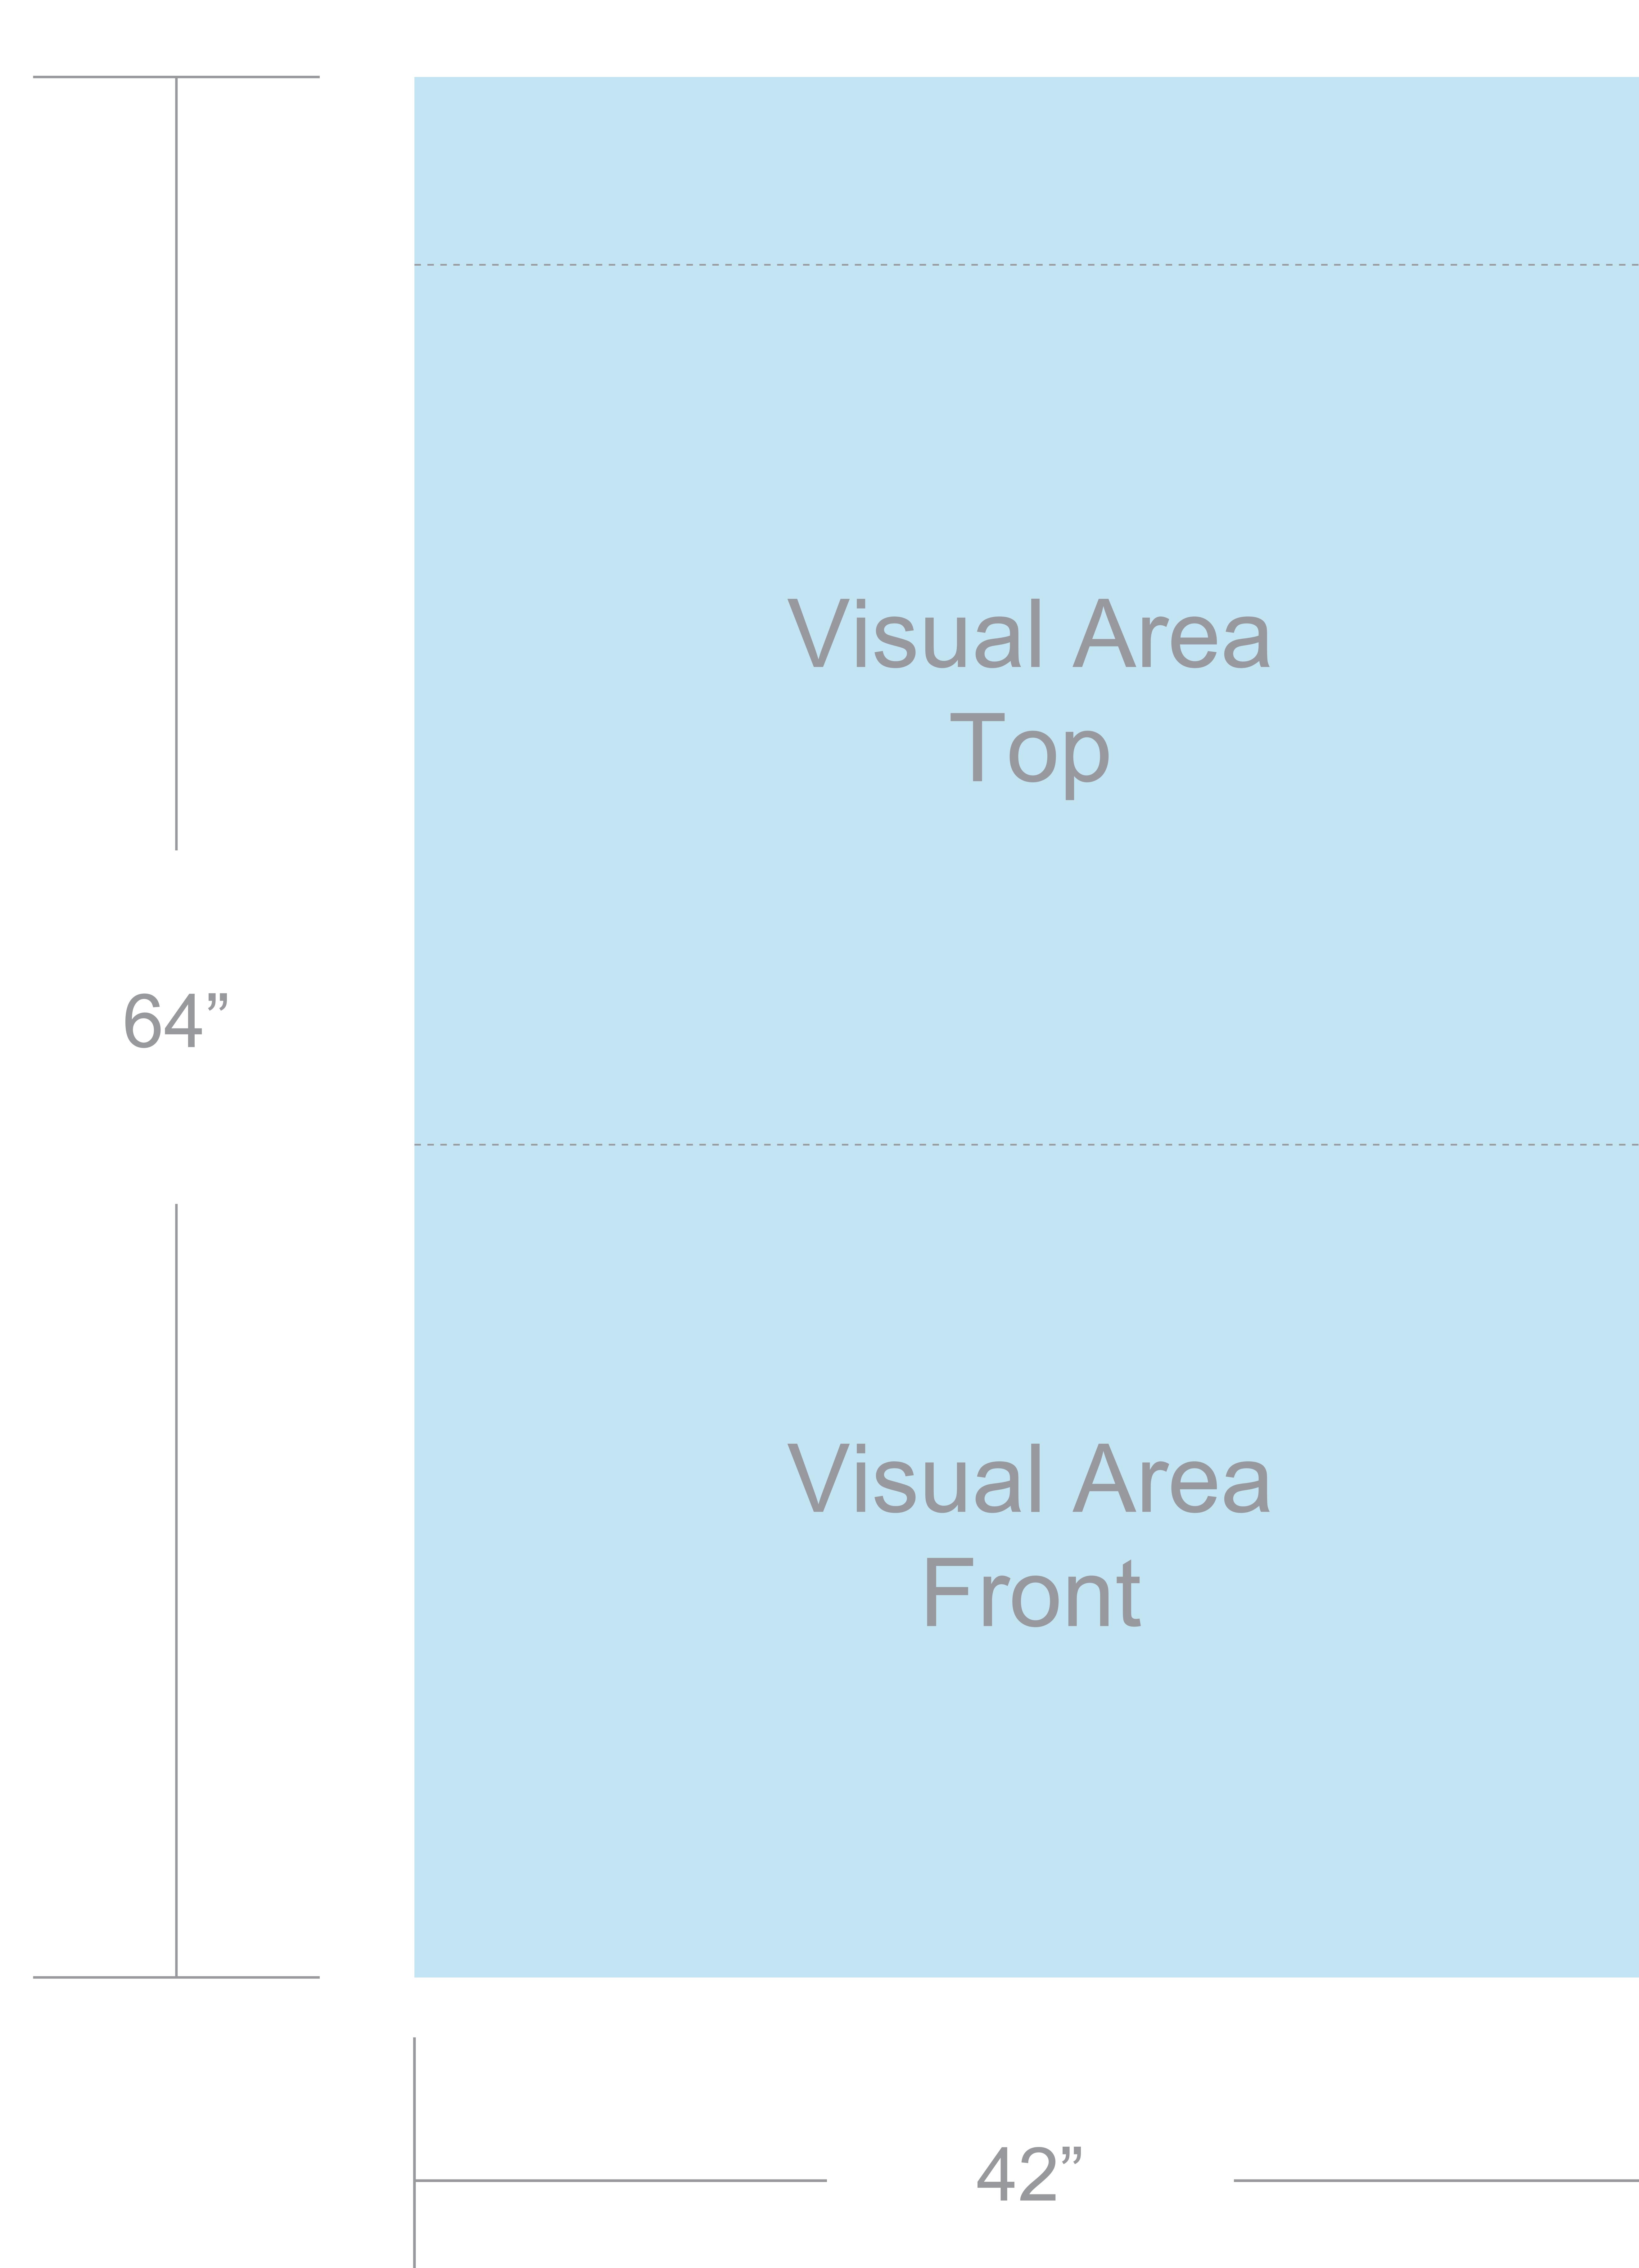

# Visual Area

## Front

High: 64" Width: 42"

#### The

The live visual area of the graphic. The area you will be able to see once the graphic is installed. The printing bleed of 20mm and other required bleeds. Please extend all images and/or background colors to the outside edge of the template. After printing, the graphic will be trimmed. Please allow space for trimming by not placing type or logos too close to the edge of the viewable area.

## Table Runners (42" Wide)

setup

Graphic size (visual area) is in 100% actual size provided in the art template file.

Image

| must | be | converted | to | outlines. |
|------|----|-----------|----|-----------|
|      |    |           |    |           |