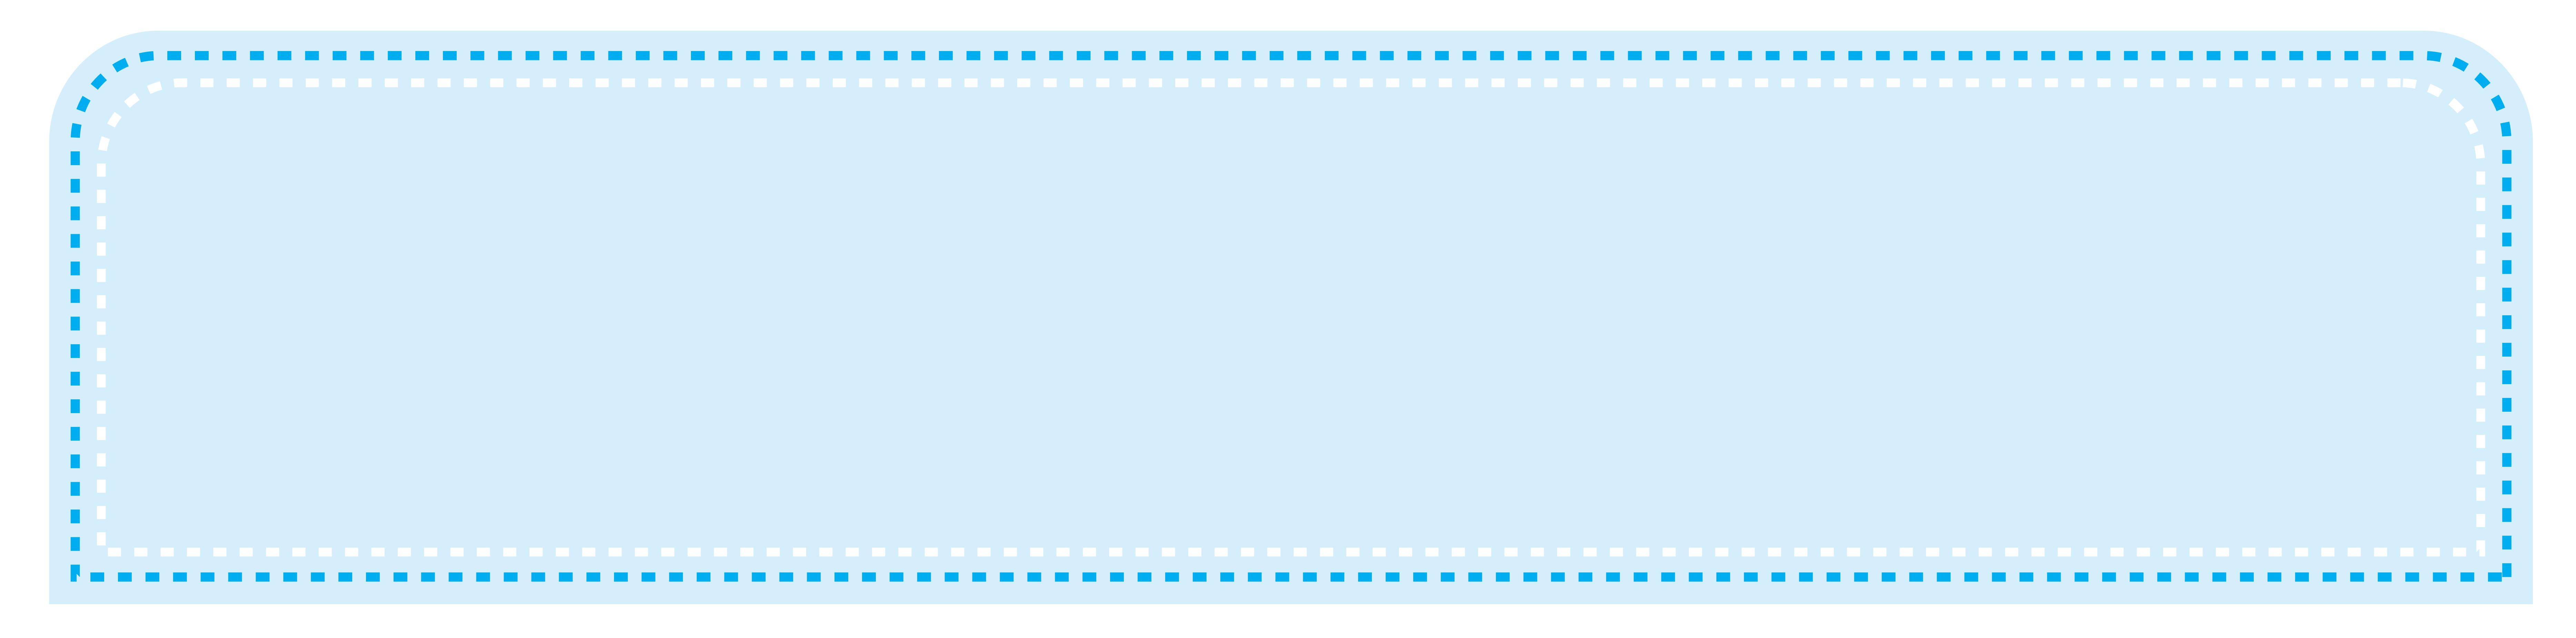

## . Image setup

Safe Viewable Zone (White Solid Line) is in 100% actual size provided in the art template file.

Width: 1825 mm (71.8") High: 360 mm (14.1")

Graphic size (Dotted Line) is in 100% actual size provided in the art template file.

Width: 1865 mm (73.4") High: 400 mm (15.7")

Overall Graphics Layout Size (Visual Area) is in 100% actual size provided in the art template file.

Width: 1905 mm (75") High: 440 mm (17.3")

Keep all your important graphics such as logo, text and contact information in the white solid line safe viewable zone